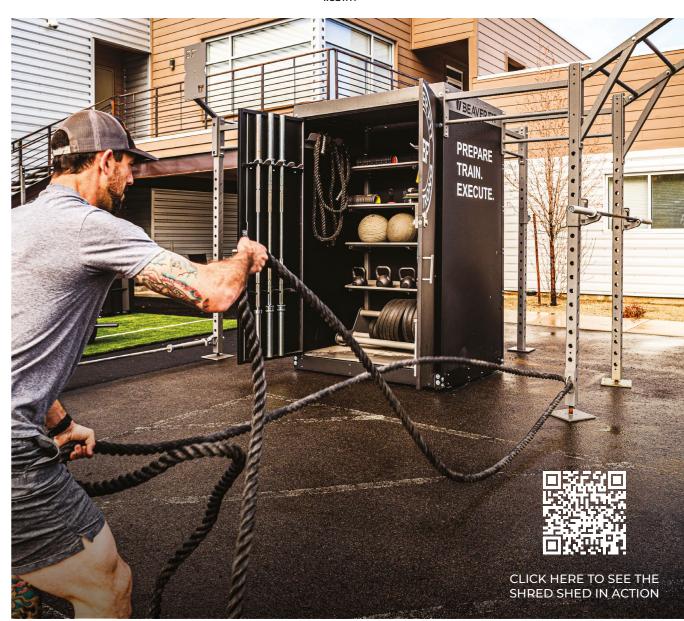

### COMMERCIAL FITNESS EQUIPMENT

THE SHRED SHED is a patented, integrated multi-use storage container. It is custom-fabricated to anchor a BeaverFit Training Rig and store the equipment necessary to create a world class, multi-functional training facility.

#### **KEY BENEFITS**

- Multiple Users
- Quick + Easy Set Up
- Integrated + Lockable Storage
- · Superior Weatherproofing
- · Ultra-Stable Design
- · Custom Colours Available