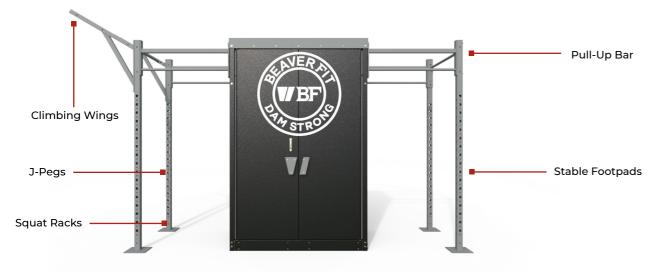

### COMMERCIAL FITNESS EQUIPMENT

THE SHRED SHED is a patented, integrated multi-use storage container. It is custom-fabricated to anchor a BeaverFit Training Rig and store the equipment necessary to create a world class, multi-functional training facility.

#### **DETAILS**

- Standard Branding: BeaverFit Logo On Back And Customer Logos On Sides
  Ask To See Our Branding Guidelines
- Freestanding Full Offload + Installation Included
- Forklift Pockets
- 2 Point Locking System Secured With Padlock

#### **KEY BENEFITS**

- Multiple Users
- Quick + Easy Set Up
- Integrated + Lockable Storage
- · Superior Weatherproofing
- · Ultra-Stable Design
- · Custom Colours Available