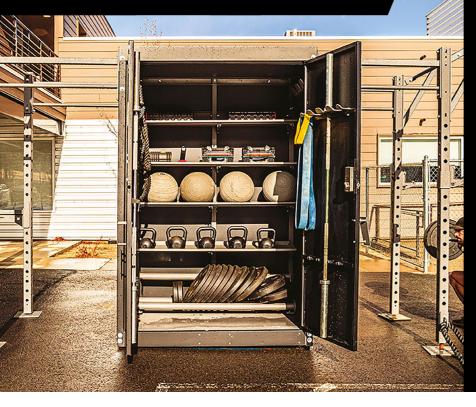

### COMMERCIAL FITNESS EQUIPMENT

THE SHRED SHED is a patented, integrated multi-use storage container. It is custom-fabricated to anchor a BeaverFit Training Rig and store the equipment necessary to create a world class, multi-functional training facility.

#### **INTEGRATED STORAGE**

- · Bumper Plate Shelf
- Barbell Storage
- · Storage Shelf
- · Adjustable Bench Storage

The BeaverFit Shred Shed is a patented product. All other trademarks referenced are trademarks of their respective owners.