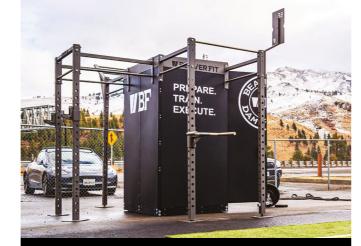

### COMMERCIAL FITNESS EQUIPMENT

THE SHRED SHED is a patented, integrated multi-use storage container. It is custom-fabricated to anchor a BeaverFit Training Rig and store the equipment necessary to create a world class, multi-functional training facility.

#### **KEY BENEFITS**

- Multiple Users
- Quick + Easy Set Up
- Integrated + Lockable Storage
- · Superior Weatherproofing
- · Ultra-Stable Design
- · Custom Colours Available