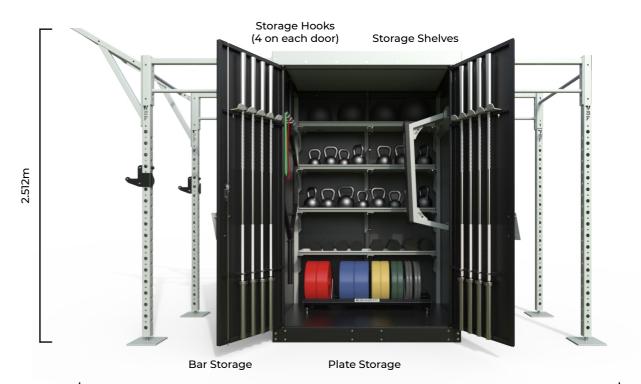

#### **INTEGRATED STORAGE**

- · Bumper Plate Shelf
- Barbell Storage
- · Storage Shelf
- · Adjustable Bench Storage

The BeaverFit Shred Shed is a patented product. All other trademarks referenced are trademarks of their respective owners.