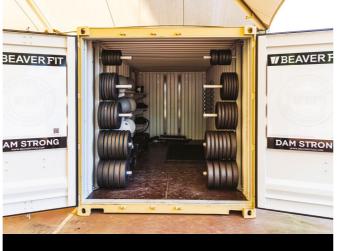

### INTEGRATED STORAGE

- Vertical Plate Storage
- Push-Pop Inner
- Barbell Storage
- Shelf + Rig Storage

BeaverFit originated from a family of Steel Fabricators, specialising in the industry since 1947.