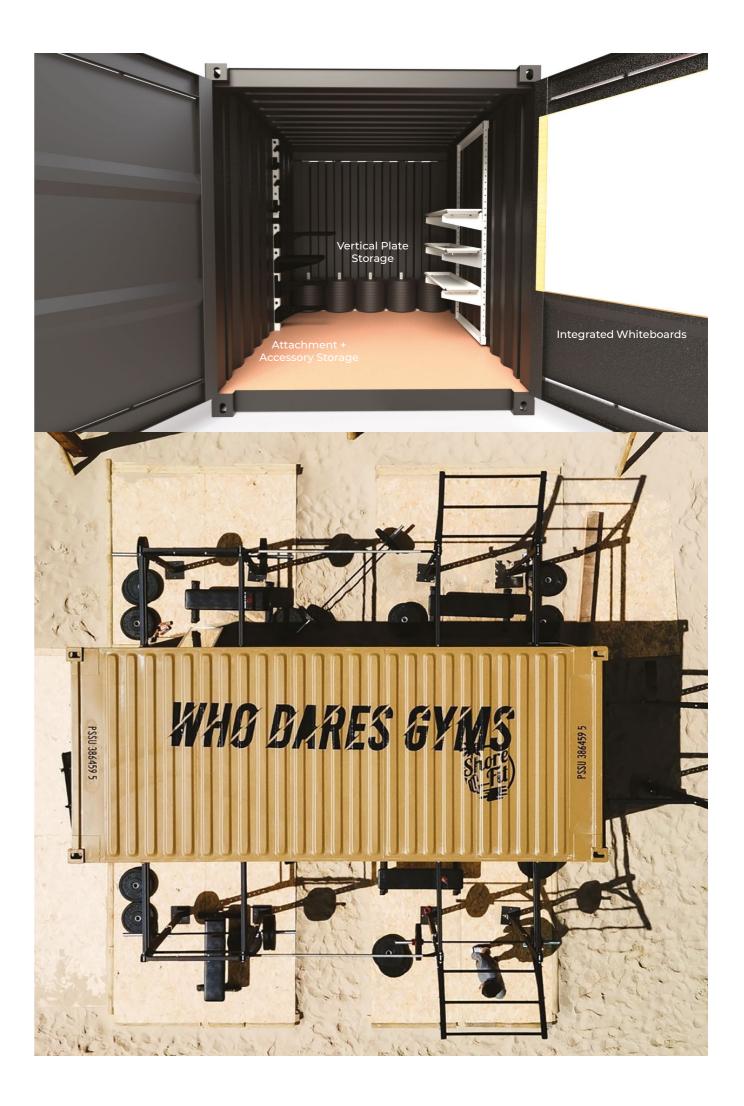

### INTEGRATED STORAGE

- Vertical Plate Storage
- Push-Pop Inner
- Barbell Storage
- Shelf + Rig Storage

BeaverFit originated from a family of Steel Fabricators, specialising in the industry since 1947.