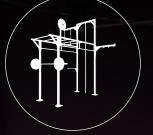

# PREPARE TRAIN. EXECUTE

THE 20FT PERFORMANCE LOCKER is a Standard ISO Shipping Container, custom-fabricated to anchor a BeaverFit Training Rig that is able to store the equipment necessary to create a world-class, multi-functional training facility.

### **KEY BENEFITS**

- Group Training Opportunities
- Free Standing
- Integrated + Lockable Storage
- Superior Weatherproofing
- Custom Branding Available
- Ultra-Stable Patented Design
- Quick Installation Process

### INTEGRATED STORAGE

- Vertical Plate Storage
- Push-Pop Inner
- Barbell Storage
- Shelf + Rig Storage

BeaverFit originated from a family of Steel Fabricators, specialising in the industry since 1947.