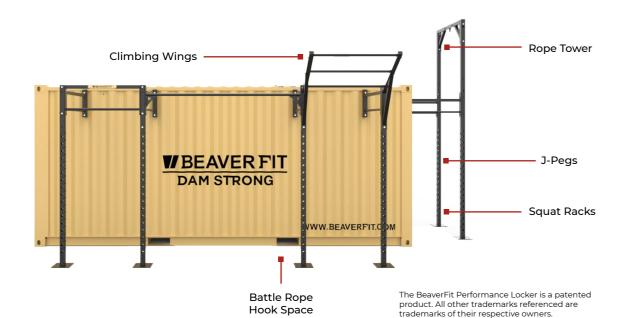

# PREPARE TRAIN. EXECUTE

THE 20FT PERFORMANCE LOCKER is a Standard ISO Shipping Container, custom-fabricated to anchor a BeaverFit Training Rig that is able to store the equipment necessary to create a world-class, multi-functional training facility.

### **KEY BENEFITS**

- Group Training Opportunities
- Free Standing
- Integrated + Lockable Storage
- Superior Weatherproofing
- Custom Branding Available
- Ultra-Stable Patented Design
- Quick Installation Process

### INTEGRATED STORAGE

- Vertical Plate Storage
- Push-Pop Inner
- Barbell Storage
- Shelf + Rig Storage

BeaverFit originated from a family of Steel Fabricators, specialising in the industry since 1947.