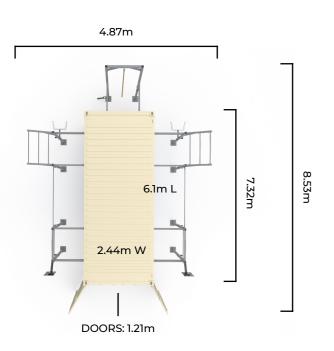

# PREPARE TRAIN. EXECUTE

THE 20FT PERFORMANCE LOCKER is a Standard ISO Shipping Container, custom-fabricated to anchor a BeaverFit Training Rig that is able to store the equipment necessary to create a world-class, multi-functional training facility.

ALL OUR FACILITIES ARE FULLY CUSTOMISABLE IN BOTH SIZE AND SCALE TO SUIT YOU AND YOUR REQUIREMENTS. OUR CONTAINERS RANGE IN SIZE, STARTING FROM 5FT AND SCALING UP TO 40FT+.