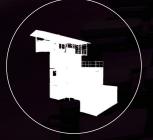

# PREPARE TRAIN. EXECUTE

THE 20FT PERFORMANCE LOCKER is a Standard ISO Shipping Container, custom-fabricated to anchor a BeaverFit Training Rig that is able to store the equipment necessary to create a world-class, multi-functional training facility.

ALL OUR FACILITIES ARE FULLY CUSTOMISABLE IN BOTH SIZE AND SCALE TO SUIT YOU AND YOUR REQUIREMENTS. OUR CONTAINERS RANGE IN SIZE, STARTING FROM 5FT AND SCALING UP TO 40FT+.