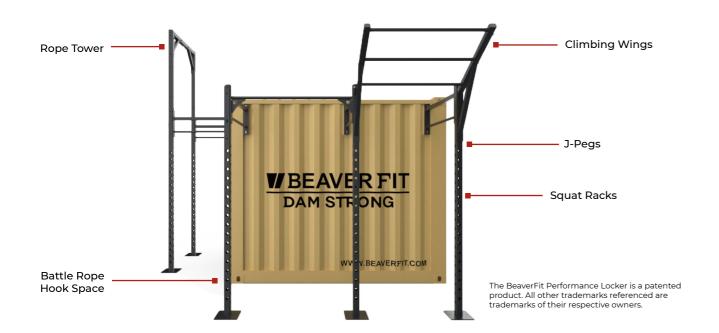

### COMMERCIAL FITNESS EQUIPMENT

THE 10FT PERFORMANCE LOCKER is a Standard Bicon Shipping Container, custom-fabricated to anchor a BeaverFit Training Rig and store the equipment necessary to create a world class, multi-functional training facility.

#### **DETAILS**

- Standard Branding: BeaverFit Logo And Customer Logos
  Ask To See Our Branding Guidelines
- · Total Weight Light Version: 2948 kg
- · Total Weight Heavy Version: 3628 kg
- Free Standing
- Full Delivery And Installation Service Available

#### **KEY BENEFITS**

- Multiple Users
- Integrated + Lockable Storage
- Superior Weatherproofing
- · Custom Colours + Branding Available
- · Ultra-Stable Patented Design
- · Quick Installation Process