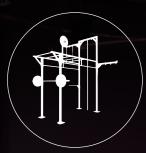

### COMMERCIAL FITNESS EQUIPMENT

THE 10FT PERFORMANCE LOCKER is a Standard Bicon Shipping Container, custom-fabricated to anchor a BeaverFit Training Rig and store the equipment necessary to create a world class, multi-functional training facility.

#### **DETAILS**

- Standard Branding: BeaverFit Logo And Customer Logos
  Ask To See Our Branding Guidelines
- · Total Weight Light Version: 2948 kg
- · Total Weight Heavy Version: 3628 kg
- Free Standing
- Full Delivery And Installation Service Available

#### **KEY BENEFITS**

- Multiple Users
- Integrated + Lockable Storage
- Superior Weatherproofing
- · Custom Colours + Branding Available
- · Ultra-Stable Patented Design
- · Quick Installation Process

#### **INTEGRATED STORAGE**

- · Vertical Plate Storage
- Push-Pop Inner
- · Barbell Storage
- Shelf + Rig Storage

BeaverFit originated from a family of Steel Fabricators, specialising in the industry since 1947.