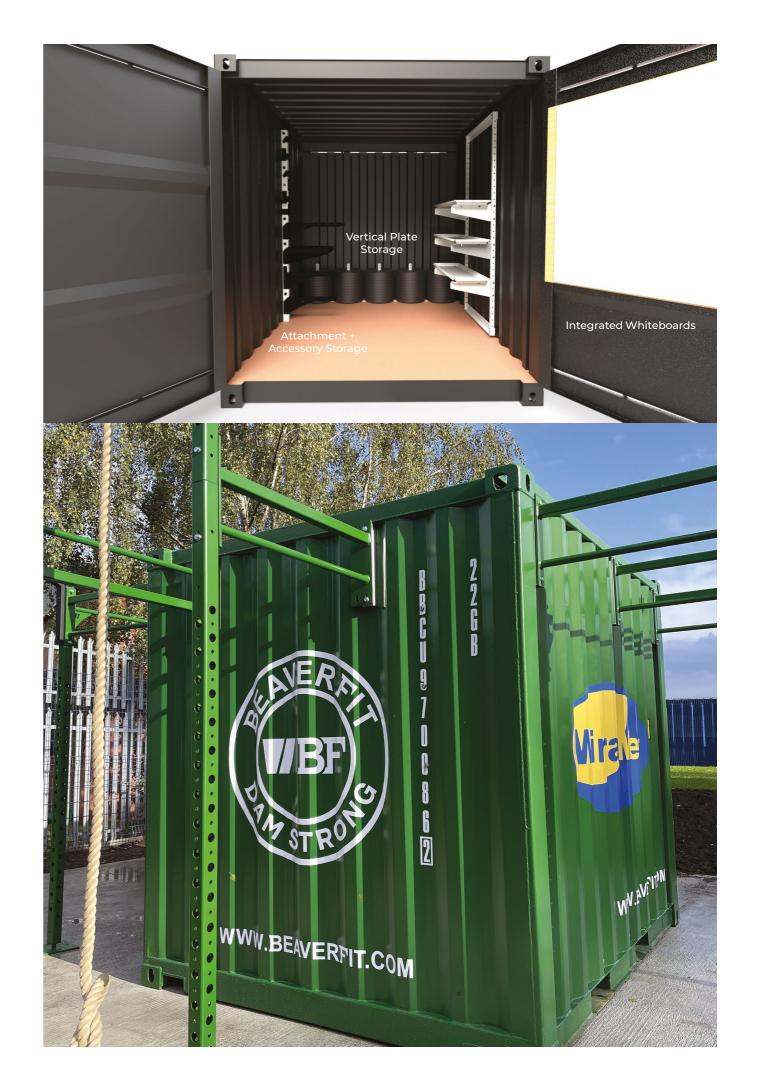

#### **INTEGRATED STORAGE**

- · Vertical Plate Storage
- Push-Pop Inner
- · Barbell Storage
- Shelf + Rig Storage

BeaverFit originated from a family of Steel Fabricators, specialising in the industry since 1947.