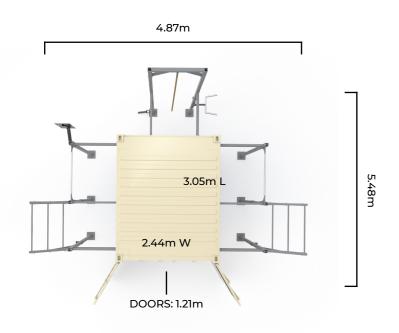

### COMMERCIAL FITNESS EQUIPMENT

THE 10FT PERFORMANCE LOCKER is a Standard Bicon Shipping Container, custom-fabricated to anchor a BeaverFit Training Rig and store the equipment necessary to create a world class, multi-functional training facility.

#### **DETAILS**

- Standard Branding: BeaverFit Logo And Customer Logos
  Ask To See Our Branding Guidelines
- · Total Weight Light Version: 2948 kg
- · Total Weight Heavy Version: 3628 kg
- Free Standing
- Full Delivery And Installation Service Available