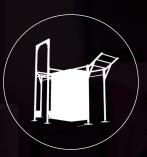

### COMMERCIAL FITNESS EQUIPMENT

THE 10FT PERFORMANCE LOCKER is a Standard Bicon Shipping Container, custom-fabricated to anchor a BeaverFit Training Rig and store the equipment necessary to create a world class, multi-functional training facility.

#### **DETAILS**

- Standard Branding: BeaverFit Logo And Customer Logos
  Ask To See Our Branding Guidelines
- · Total Weight Light Version: 2948 kg
- · Total Weight Heavy Version: 3628 kg
- Free Standing
- Full Delivery And Installation Service Available

#### **KEY BENEFITS**

- Multiple Users
- Integrated + Lockable Storage
- Superior Weatherproofing
- · Custom Colours + Branding Available
- · Ultra-Stable Patented Design
- · Quick Installation Process